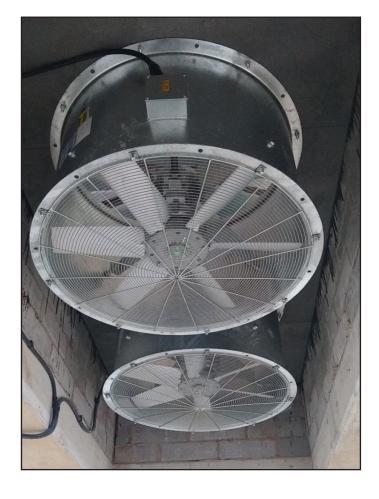

## **System Operation**

- + High temperature rated smoke extract fans remove pollution and smoke from the car park.
- + Fresh air enters the car park via the entrance ramp, inlet louvres or supply fan.