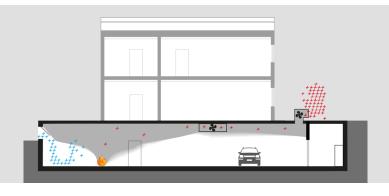

We have extensive experience with jet fan type systems, with each system backed up by CFD analysis – to model general ventilation and smoke clearance modes – all project specific.

## **System Operation**

- + High temperature rated smoke extract fans remove pollution and smoke from the car park.
- + Fresh air enters the car park via the entrance ramp, inlet louvres or supply fan.