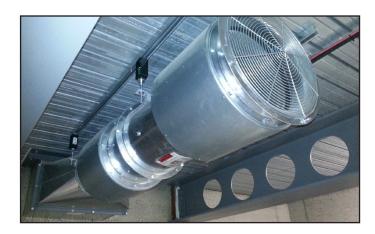

## **System Operation**

- + High temperature rated smoke extract fans remove pollution and smoke from the car park.
- + Fresh air enters the car park via the entrance ramp, inlet louvres or supply fan.